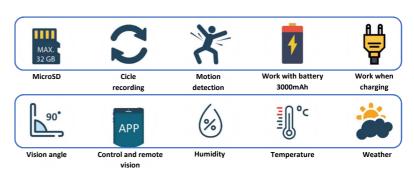

Other features include an ambient microphone, a motion detection system (you choose whether you want to record permanently, by schedule or by motion detection), continuous looping (you decide whether you want to stop recording when you fill the Card or re-recording over older recordings) and can operate either autonomously by means of its rechargeable battery (3-4 hours) or permanently connected to the power.

| Smartphone resolution         | Max. 1920 x 1080        |
|-------------------------------|-------------------------|
| Photo resolution              | 4032 x 3024             |
| Memory card record resolution | 1280 x 720              |
| Frames per second             | Max 25fps               |
| Video compression             | H.264                   |
| Wide angle                    | 90º                     |
| Memory type                   | microSDHC Clase 10      |
| Max capacity of memory card   | 128Gb                   |
| Compatible with PC            | Windows 7, 8 / Mac OS X |
| Visualization software        | VLC Player / SM Player  |
| Compatible with Smartphone    | Android / iOS           |
| Battery                       | 3000mAh                 |
| Consumption                   | 300mA / 3.7V            |
| Estimated size of file        | 1 minute / about 18Mb   |
| Working time                  | 3 – 4 hours             |
| Charging time                 | 5 – 6 hours             |
| Power supply                  | 5V / 2A                 |
| Size in cm                    | 14 x 19 x 7             |
|                               |                         |