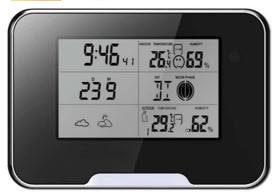

## **GUARDIAN 003** WEATHER STATION FULLHD CAMERA

The Eurospy GUARDIAN 003 is a FULLHD hidden video surveillance camera system in an elegant and versatile weather station.

The weather station shows the weather conditions in the interior and exterior, giving data of temperature, humidity, moon phase, time and date.

You can place it on your desk or you can also attach it to the wall.

The EuroSpy GUARDIAN 003 is WIFI, so you can remotely view, from your smartphone, both what happens in real time and the recordings you have stored on the memory card.