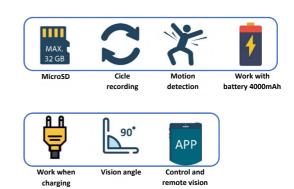

Other features to note are your environmental microphone, a motion detection system (you choose whether to record fixed, time or motion detection), continuous looping (you decide if you want to stop recording when full The Card or rewriting on top of older recordings) can operate either autonomously by means of its rechargeable battery (up to 8 hours) or permanently connected to the power.

You orders through the APP and the EuroSpy BLACKBOX 002 do the surveillance work you require.

| Smartphone resolution         | Max. 1920 x 1080        |
|-------------------------------|-------------------------|
| Photo resolution              | 4032 x 3024             |
| Memory card record resolution | 1280 x 720              |
| Frames per second             | Max 25fps               |
| Video compression             | H.264                   |
| Wide angle                    | 90º                     |
| Memory type                   | microSDHC Clase 10      |
| Max capacity of memory card   | 128Gb                   |
| Compatible with PC            | Windows 7, 8 / Mac OS X |
| Visualization software        | VLC Player / SM Player  |
| Compatible with Smartphone    | Android / iOS           |
| Battery                       | 4000mAh                 |
| Consumption                   | 300mA / 3.7V            |
| Estimated size of file        | 1 minute / about 20Mb   |
| Working time                  | About 8 hours           |
| Charging time                 | 7 – 8 hours             |
| Power supply                  | 5V / 2A                 |
| Size in cm                    | 10 x 6 x 2              |
|                               |                         |