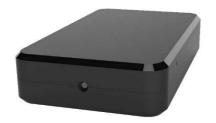

## BLACKBOX 002 BLACK BOX FULLHD CAMERA

The EuroSpy BLACKBOX 002 is a very versatile FullHD hidden camera within the Black Box range designed to be placed anywhere you want to control and thanks to its long battery life (up to 8 hours), it allows us to record in places where there is no sea possible to connect it to the electric current.

Its shape and size makes it easy to place and conceal it.

The EuroSpy BLACKBOX 002 is WIFI, so you can remotely view, from your smartphone, both what happens in real time and the recordings that have stored on the memory card.