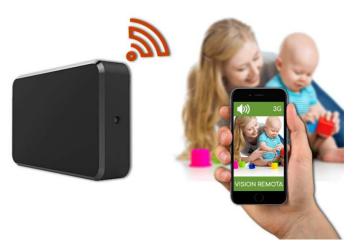

Its shape and size makes it easy to place and conceal it.

The EuroSpy BLACKBOX 002 is WIFI, so you can remotely view, from your smartphone, both what happens in real time and the recordings that have stored on the memory card.

You orders through the APP and the EuroSpy BLACKBOX 002 do the surveillance work you require.

| Smartphone resolution         | Max. 1920 x 1080        |
|-------------------------------|-------------------------|
| Photo resolution              | 4032 x 3024             |
| Memory card record resolution | 1280 x 720              |
| Frames per second             | Max 25fps               |
| Video compression             | H.264                   |
| Wide angle                    | 90º                     |
| Memory type                   | microSDHC Clase 10      |
| Max capacity of memory card   | 128Gb                   |
| Compatible with PC            | Windows 7, 8 / Mac OS X |
| Visualization software        | VLC Player / SM Player  |
| Compatible with Smartphone    | Android / iOS           |
| Battery                       | 4000mAh                 |
| Consumption                   | 300mA / 3.7V            |
| Estimated size of file        | 1 minute / about 20Mb   |
| Working time                  | About 8 hours           |
| Charging time                 | 7 – 8 hours             |
| Power supply                  | 5V / 2A                 |
| Size in cm                    | 10 x 6 x 2              |
|                               |                         |